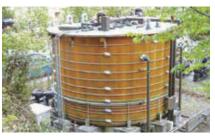

#### 地域材を使った木製水槽を設置しています。

創業110年を超え、環境にやさしい木製水槽の製作/設置を行っています。 庁舎・病院・学校・食品関係などへの実績があり、木槽は各地域のスギ材 を使用し耐震性/耐久性が高く、耐震基準の変更に伴う形状の部分更新が可能であり既存の木製水槽をカスタマイズして継続使用する事が可能 です。素材が自然木なので原材料製造・製品組立時のGHG排出量が少なく地球温暖化防止に伴う温室効果ガスの削減にも結び付きます。