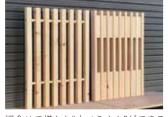

#### 木組フェンスの"木べえさん"

"木べえさん"は、角材の孔に丸棒を通してフェンスパネルを作る、木組のウッドフェンスです。裏桟もビスもなく、リバーシブルで、裏も表も すっきりデザイン。組み立てたフェンスパネルをまるごと加圧注入で防腐処理するので、長寿命、施工も用意です。使用する角材の大きさや形、 組み合わせ方によって、様々なデザインの縦格子や目隠しの"木べえさん"を作ることができます。ウッドデザイン賞2023入賞。

参考価格> 当社webサイトから、図面集・価格表がダウンロードできます

組合せで様々な"木べえさん"ができる

コンクリートブロックに立てる