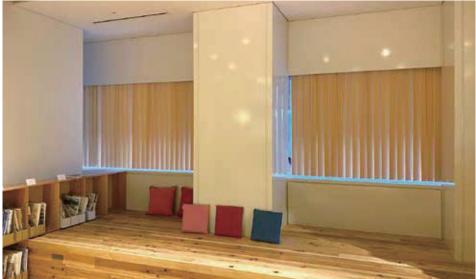

### 東京の木 多摩産材で「感じ良い」働き、学びを。

木質化空間の心地良さや豊かさに2004年から注目し、これまでに多くのお客様に提供してきました。天然の木による「感じ良い」空間には、自然と人が 集まり、コミュニケーション量の増加や思考の転換を促します。 東京の木 多摩産材の多くを占めるスギは、柔らかな触感と穏やかな木目を持った木材で す。割れたり変色したり、経年変化という天然木ならではの現象も自然らしさと捉え、人を惹きつける「感じ良い」を持った商品づくりを目指しています。

傷・汚れに強い食堂テーブル

家具·什器

窓口カウンターシステム「NV」

回返回

ロビーベンチ「FKフレーム」

家具·什器

執務スペースでの東京の木 多摩産材活用例