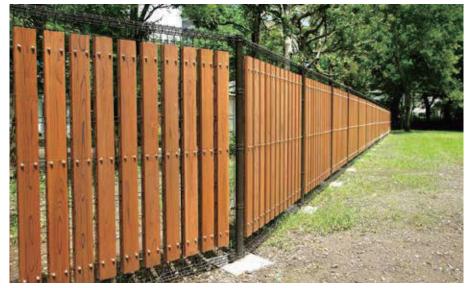

#### 木組フェンスの"木べえさん"

"木べえさん"は、角材の孔に丸棒を通してフェンスパネルを作る、木組のウッドフェンスです。裏桟もビスもなく、リバーシブルで、裏も表も すっきりデザイン。組み立てたフェンスパネルをまるごと加圧注入で防腐処理するので、長寿命、施工も用意です。使用する角材の大きさや形、 組み合わせ方によって、様々なデザインの縦格子や目隠しの"木べえさん"を作ることができます。ウッドデザイン賞2023入賞。

参考価格> 当社webサイトから、図面集・価格表がダウンロードできます

組合せで様々な"木べえさん"ができる

コンクリートブロックに立てる