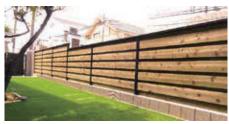

### 有限会社風大地プロダクツ TEL: 03-5681-4912

#### 木組フェンスの"木べえさん"

"木べえさん"は、角材の孔に丸棒を通してフェンスパネルを作る、木組のウッドフェンスです。裏桟もビスもなく、リバーシブルで、裏も表も すっきりデザイン。組み立てたフェンスパネルをまるごと加圧注入で防腐処理するので、長寿命、施工も用意です。使用する角材の大きさや形、 組み合わせ方によって、様々なデザインの縦格子や目隠しの"木べえさん"を作ることができます。ウッドデザイン賞2023入賞。

参考価格> 当社webサイトから、図面集・価格表がダウンロードできます

組合せで様々な"木べえさん"ができる

コンクリートブロックに立てる