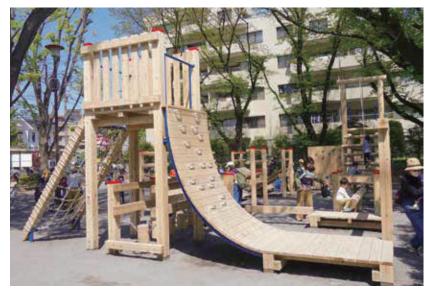

#### 木製エクステリアで公園・景観・まちづくり

100年の木材保存処理技術を活かした木製エクステリアのメーカーです。公園や建築外構、景観整備など様々なシーンに適した製品を設計から 製造、販売、施工、点検、修繕まで一貫して行います。製品は、「遊具」「東屋」「ベンチ」「デッキ・木道」「木橋」「階段」「サイン」など多岐に渡ります。 使用する木材は、ペンタキュアECO30木材保存剤を加圧注入処理して屋外耐久性を高めています。

木のぬくもりを感じ冒険心をくすぐる木製遊具

東京都ガイドライン型の木製板塀

自然景観になじむ木製サイン