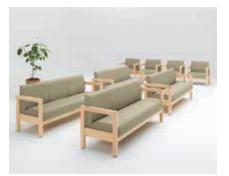

### 東京の木 多摩産材で「感じ良い」働き、学びを。

木質化空間の心地良さや豊かさに2004年から注目し、これまでに多くのお客様に提供してきました。天然の木による「感じ良い」空間には、自然と人が 集まり、コミュニケーション量の増加や思考の転換を促します。 東京の木 多摩産材の多くを占めるスギは、柔らかな触感と穏やかな木目を持った木材で す。割れたり変色したり、経年変化という天然木ならではの現象も自然らしさと捉え、人を惹きつける「感じ良い」を持った商品づくりを目指しています。

傷・汚れに強い食堂テーブル

家具·什器

窓口カウンターシステム「NV」

回返回

ロビーベンチ「FKフレーム」

家具·什器

執務スペースでの東京の木 多摩産材活用例