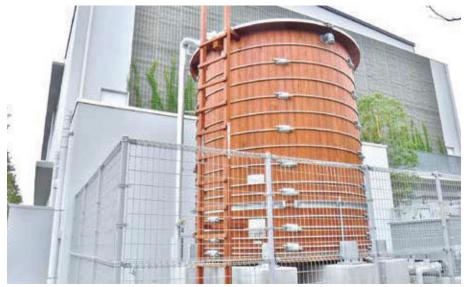

#### 地域材を使った木製水槽を設置しています。

創業110年を超え、環境にやさしい木製水槽の製作/設置を行っています。 庁舎・病院・学校・食品関係などへの実績があり、木槽は各地域のスギ材 を使用し耐震性/耐久性が高く、耐震基準の変更に伴う形状の部分更新が可能であり既存の木製水槽をカスタマイズして継続使用する事が可能 です。素材が自然木なので原材料製造・製品組立時のGHG排出量が少なく地球温暖化防止に伴う温室効果ガスの削減にも結び付きます。