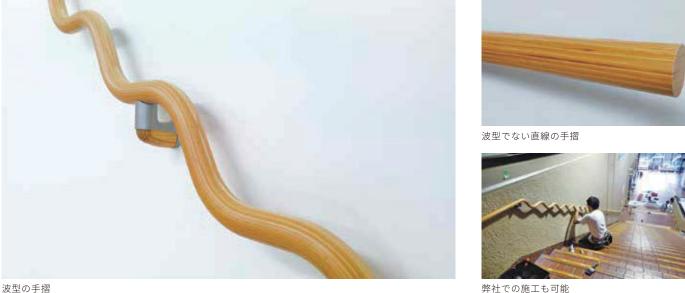

### 世界にも認められた、卓越した技術と製品

東京の木多摩産材のスギを使い、卓越した圧密技術で、軟質で建築材としては不向きであったスギを用いた、強度と仕上げの品質では最高位の手摺です。 今まで木のみでは、公共建築等の安全基準を満たせませんでしたが、強度があるので金属による補強がいらず、トータルでの低価格を実現します。 新たな価値を評価頂いています。また、屋外でも使用可能な画期的な技術も確立し、新たな市場やニーズに、お答えします。肌触りが優しい製品です。

波型の手摺