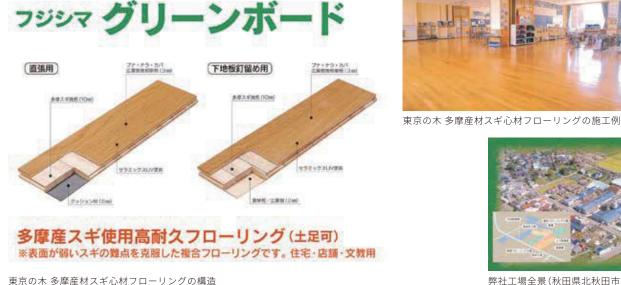

### 東京の木 多摩産材スギを芯材にした複合フローリング

JAS認定フローリング工場です。東京都内では、東京の木 多摩産材スギ(特注で東京の木 多摩産材ヒノキ)を芯材にしたフローリングを納品しています。 材質が柔らかいスギの表面を厚さ3ミリの硬い広葉樹単板でカバーし、土足もOKというのが特徴です。小金井市立あかね学童保育園、都立東大和寮育 センター、中央区立桜川複合施設、大田区立新蒲田一丁目複合施設、中央区立常盤小学校、中央区立中央小学校、足立区立花保中学校に納入しました。

弊社工場全景(秋田県北秋田市)