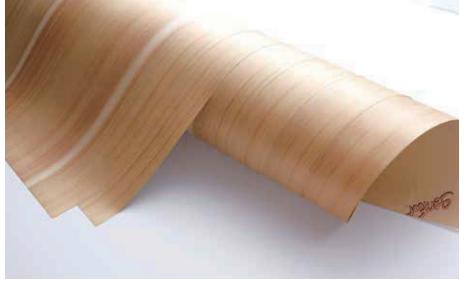

### 天然木ツキ板 北三株式会社

木目を生かした木材製品を手がけて創業100年を迎えます。主力製品である「ツキ板」は、天然木をわずか0.2mmにスライスし、1本の木を大切に使い 木の温かみを表現できる素材として、建築や車両内装、家具や雑貨など多方面に採用されています。ツキ板を防火性や耐久性の高い基材に貼り 合わせることで「サンフット」、「バンシャット」、「シータイル」など新たな機能性が備わった製品を提供します。

天然銘木不燃シート「サンフット」

ツキ板タイルフローリング「シータイル」

天然銘木不燃対応パネル「バンシャット」