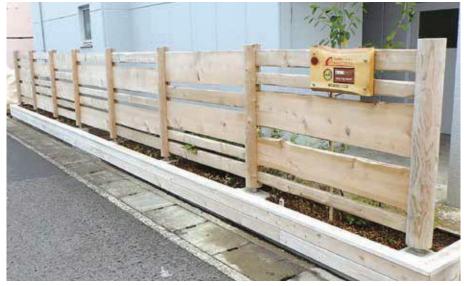

#### 木組フェンスの"木べえさん"

"木べえさん"は、角材の孔に丸棒を通してフェンスパネルを作る、木組のウッドフェンスです。裏桟もビスもなく、リバーシブルで、裏も表も すっきりデザイン。組み立てたフェンスパネルをまるごと加圧注入で防腐処理するので、長寿命、施工も用意です。使用する角材の大きさや形、 組み合わせ方によって、様々なデザインの縦格子や目隠しの"木べえさん"を作ることができます。ウッドデザイン賞2023入賞。

参考価格> 当社webサイトから、図面集・価格表がダウンロードできます

組合せで様々な"木べえさん"ができる

コンクリートブロックに立てる