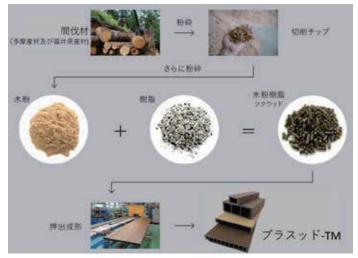

### 東京の木 多摩産材入り再生木「プラスッド-TM」

「東京の木 多摩産材」を使用した、初めての再生木材です。天然木材に比べ、紫外線・雨・風等に対する耐久性に優れ、変色・劣化が非常に少ないため、 外部のウッドデッキ、ルーバー等に使用することで、CO2を建築物に固定することが出来、カーボンニュートラル・SDGsに貢献します。TMとは、 Tokyoの Mori (とうきょうの森) TaMa 産材 (多摩産材)の意味で、多摩地域の間伐材を有効利用して、東京都の林業を応援します。

豊島区庁舎(豊島区) ルーバー

プラスッド–TMの生産工程

プラスッド-TMは2022年12月発売の為、施工事例写真は東京の木 多摩産材入りではございません(福井県産材)が 同様のご提案が可能です。