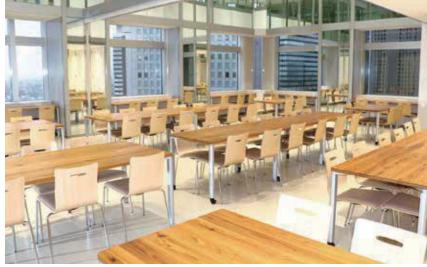

### 東京の木 多摩産材で「感じ良い」働き、学びを。

木質化空間の心地良さや豊かさに2004年から注目し、これまでに多くのお客様に提供してきました。天然の木による「感じ良い」空間には、自然と人が 集まり、コミュニケーション量の増加や思考の転換を促します。 東京の木 多摩産材の多くを占めるスギは、柔らかな触感と穏やかな木目を持った木材で す。割れたり変色したり、経年変化という天然木ならではの現象も自然らしさと捉え、人を惹きつける「感じ良い」を持った商品づくりを目指しています。

傷・汚れに強い食堂テーブル

家具·什器

窓口カウンターシステム「NV」

回返回

ロビーベンチ「FKフレーム」

家具·什器

執務スペースでの東京の木 多摩産材活用例